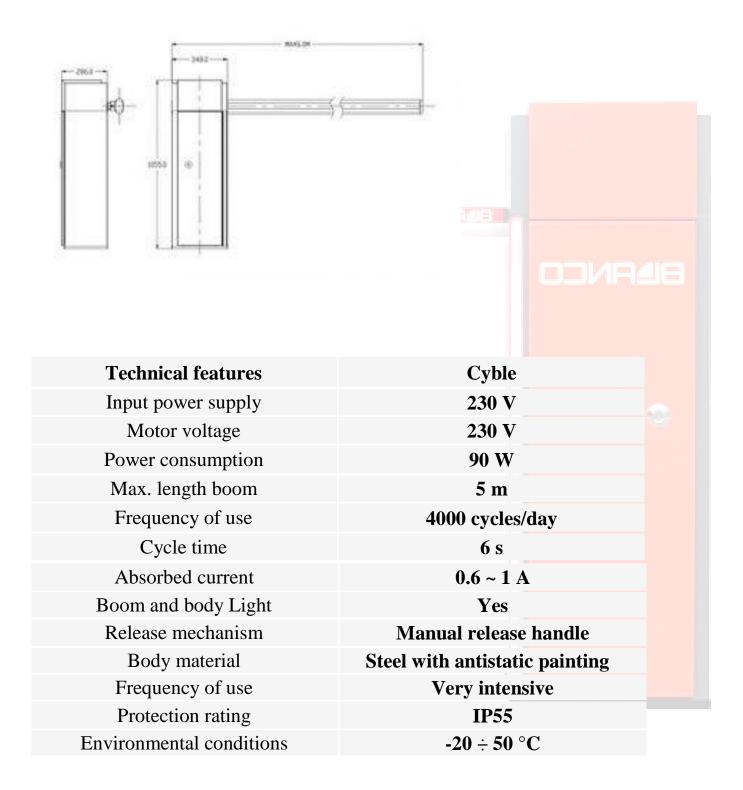

The special feature of Blanco products provides adjustment of soft and standard movement according to gate's weight and dimension in three different steps: soft start, steady movement, and soft stop.

These series of BLANCO products are suitable for industrial purpose and designed for heavy and oversized gates.

BLANCO products are the best choice in terms of durability, cost efficiency and functionality. They are roll-formed during our inhouse production process. For optimal weather resistance, our roller shutters are coated using a double-layer thick coating process. Thanks to the varied design options when selecting the surface finishing, and the wide range of shapes and types to choose from, the BLANCO products are truly exclusive when it comes to design.

## **Technical features**